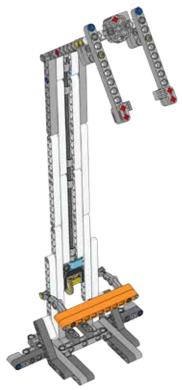

## FIRST<sup>®</sup> LEGO<sup>®</sup> League 2018 Model overview

Coach Pins

Astronaut (Gerhard)

**Crew Payload** 

Supply Payload

**Vehicle Payload** 

Lander Release

Craters

Core Site

Gas

**3D Printer** 

Food Growth Chamber

4

Meteoroid Catcher

Satellite C

Satellite X