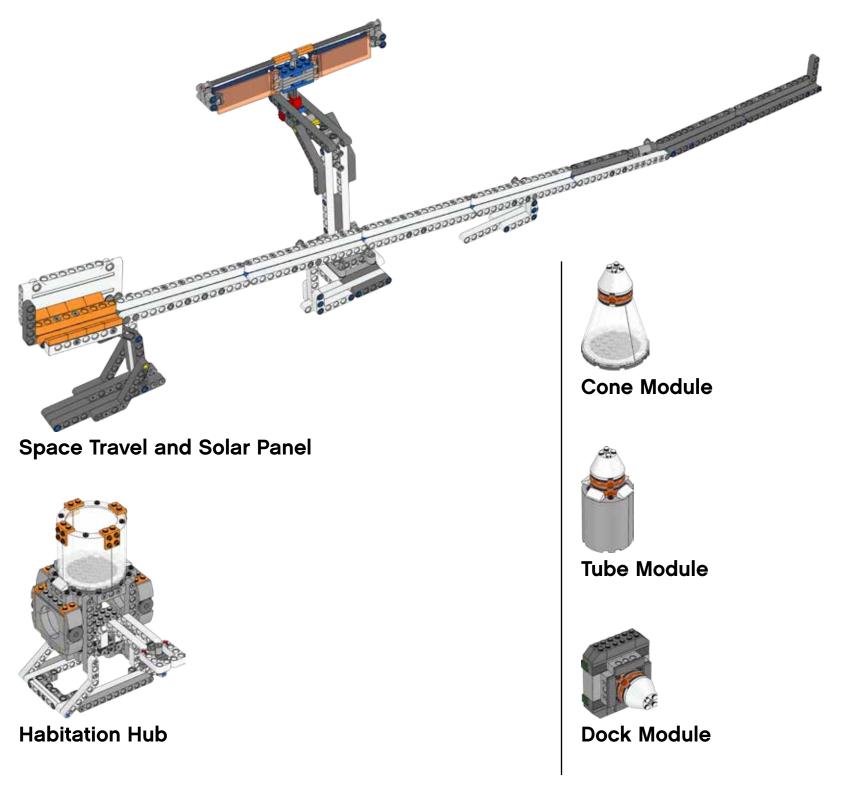

## FIRST<sup>®</sup> LEGO<sup>®</sup> League 2018 Model overview

Coach Pins

Astronaut (Gerhard)

**Crew Payload** 

Supply Payload

**Vehicle Payload** 

Lander Release

Craters

Core Site

Gas

**3D Printer** 

Food Growth Chamber

4

Meteoroid Catcher

Satellite C

Satellite X