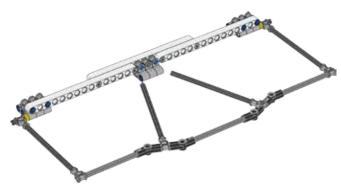

## FIRST<sup>®</sup> LEGO<sup>®</sup> League 2018 Model overview

Coach Pins

Astronaut (Gerhard)

**Crew Payload** 

Supply Payload

**Vehicle Payload** 

Lander Release

Craters

Core Site

Gas

**3D Printer** 

Food Growth Chamber

4

Meteoroid Catcher

Satellite C

Satellite X